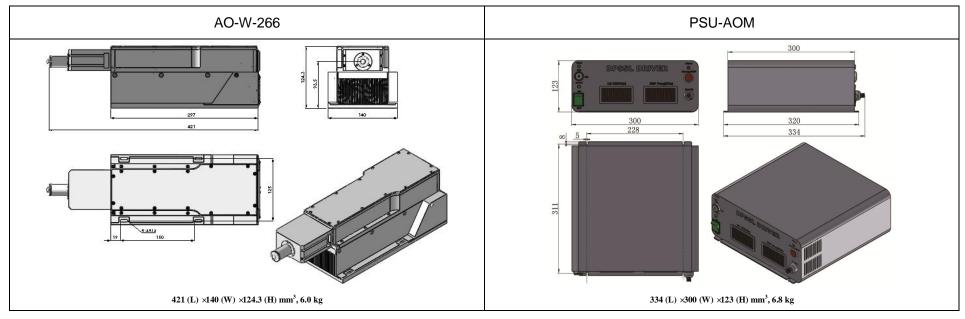

## SPECIFICATIONS

| Wavelength (nm)                                       | 266±1                                                          |
|-------------------------------------------------------|----------------------------------------------------------------|
| Operating mode                                        | Acousto-Optic Q-switched                                       |
| Average power (W)                                     | 1~200mW (200mW@10kHz)                                          |
|                                                       | Average power (W) = Single pulse energy (mJ) * Rep. rate (kHz) |
| Single pulse energy(µJ)                               | 1~20<br>(20μJ @10kHz; 5μJ @20kHz)                              |
| Rep. rate (kHz)                                       | 1~50                                                           |
| Pulse duration (ns)                                   | Typically 10~15 @<10kHz, varies from power and repetition.     |
| Peak power (W)                                        | 0.5~2 (2W@10kHz)                                               |
| Ave power stability                                   | <3%, <5%                                                       |
| Warm-up time (minutes)                                | <10                                                            |
| Beam divergence, full angle (mrad)                    | <3.5                                                           |
| Beam diameter at the aperture (1/e <sup>2</sup> , mm) | ~2.0                                                           |
| Beam height from base plate (mm)                      | 93.5                                                           |
| Cooled method                                         | Air cooled                                                     |
| Operating temperature (°C)                            | 15~30                                                          |
| Power supply (220/110VAC)                             | PSU-AOM                                                        |
| Expected lifetime (hours)                             | 5000                                                           |
| Warranty period                                       | 1 year                                                         |